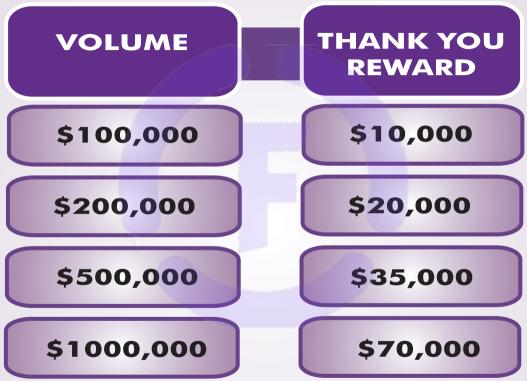

## FUSION XPERIENCE PREMIUM REFERRAL STRUCTURE

5% on all volumes generated

# Referrals are paid after 30 days of trading with the capital

Exponential earnings is made easy with Fusion Xperience!

### FUSION XPERIENCE PREMIUM MEMBERSHIP REFERRAL EARNINGS STRUCTURE

https://fusionxperience.com/premiumtrading

This *"Thank you"* reward is an additional incentive to the 5% referral commission on volumes generated